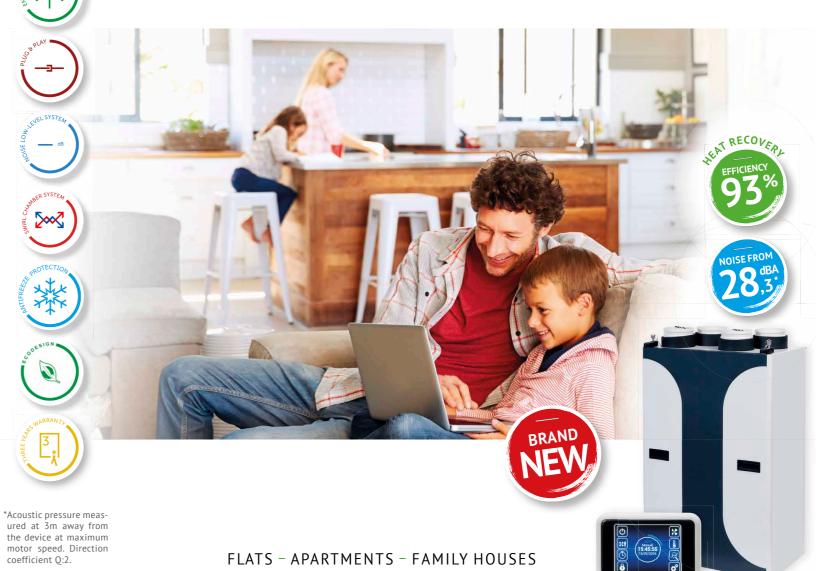

Join the growing movement to create a better, healthier living environment in your home and community using a heat recovery unit.

The difference is clear, fresh and sustainable.

- Efficiency up to 93%
- Ultra quiet operation 28,3 dBA (HRDA1-015)
- Compact size with possibility to fit into a kitchen cabinet
- Universal installation reversible doors front/back
- Easy installation and maintenance
- Modern control with touch-screen display
- Complies with ECO DESIGN 2018