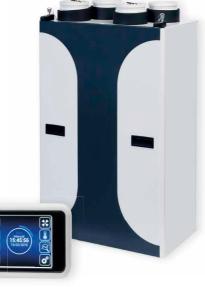

#### **PARAMETERS**

- 3 sizes (150, 300, 500 m<sup>3</sup>/h)
- Ultra quiet operation
- Integrated electric pre-heater and option of electric after-heater
- EC fans

#### **HEAT RECOVERY**

- Heat recovery efficiency
  up to 93%
- RECUTECH aluminum counter-flow exchanger
- EUROVENT certified exchanger

#### FILTERS

- Filtration class F7/M5
- Easy replacement
- Indication of clogged filters

#### CONSTRUCTION

- Double-sided painted sandwich panel
- Increased thermal and acoustical insulation
- Suitable for applications requiring high level of hygienic demand
- Universal construction right / left

#### REGULATION

- BASIC/COMFORT
- Clogged filters indication
- BOOST regime, Free-cooling
- Integrated timer (week, day)
- Option for BMS control (ModBUS RTU)