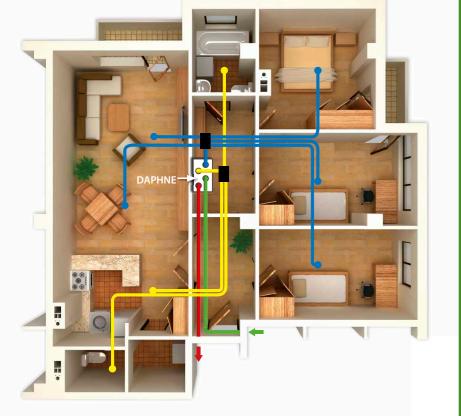

HEAT RECOVERY UNITS

## DAPHNE







### DAPHNE



Heat recovery doesn't have to be a luxury, if you want improved air quality and you care about energy saving the **choice is easy:** DAPHNE provides 100% fresh air, lowers your energy costs and saves energy. There isn't a better choice for a better price anywhere.

Join the growing movement to create a better, healthier living environment in your home and community using a heat recovery unit.

The difference is clear, fresh and sustainable.

- Efficiency up to 93%
- Ultra quiet operation 28,3 dBA (HRDA1-015)
- Compact size with possibility to fit into a kitchen cabinet
- Universal installation reversible doors front/back
- Easy installation and maintenance
- Modern control with touch-screen display
- Complies with ECO DESIGN 2018

####